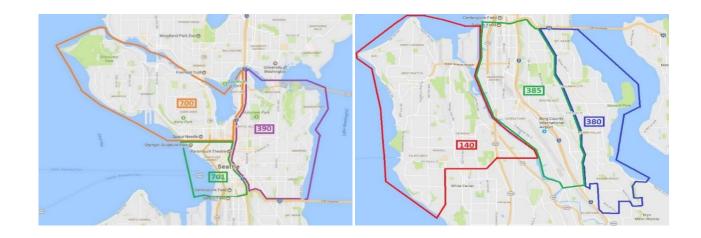

JMW Group 206-621-2037 | 425-213-1300 www.windermere-pm.withwre.com

| MLS Area:               | 390 Cei | ntral Sea | attle   |         |         |         |         |         |         |         |         |         | Year (  | Over Year Co  | mparison |
|-------------------------|---------|-----------|---------|---------|---------|---------|---------|---------|---------|---------|---------|---------|---------|---------------|----------|
| 2017                    | Jan     | Feb       | Mar     | Apr     | May     | Jun     | Jul     | Aug     | Sep     | Oct     | Nov     | Dec     | A       | verage Rental | Price    |
| Average Rental Price    | \$2,815 | \$3,134   | \$3,148 | \$2,819 | \$3,129 | \$3,407 | \$3,008 | \$3,829 | \$2,984 | \$2,929 | \$2,812 | \$2,813 |         |               | \$2,813  |
| Average Price Per Sq Ft | \$2.49  | \$2.06    | \$2.02  | \$2.26  | \$2.63  | \$2.72  | \$2.21  | \$2.31  | \$2.35  | \$2.00  | \$2.27  | \$3.20  | \$2,517 | 44 444        |          |
| Average Sq Ft           | 1,129   | 1,521     | 1,558   | 1,248   | 1,192   | 1,253   | 1,360   | 1,654   | 1,271   | 1,467   | 1,237   | 880     |         | \$2,406       |          |
| Total Rented            | 18      | 16        | 14      | 18      | 31      | 26      | 25      | 21      | 14      | 24      | 13      | 5       |         |               |          |
| Average Days on Market  | 39      | 27        | 32      | 26      | 27      | 29      | 26      | 18      | 33      | 39      | 39      | 30      | 2015    | 2016          | 2017     |
|                         |         |           |         |         |         |         |         |         |         |         |         |         |         | Dec           |          |

| MLS Area:               | 700 Qu           | een Anr | ne/Magi | nolia   |         |         |         |         |         |         |         |         | Year    | Over Year Co  | mparison |
|-------------------------|------------------|---------|---------|---------|---------|---------|---------|---------|---------|---------|---------|---------|---------|---------------|----------|
| 2017                    | Jan              | Feb     | Mar     | Apr     | May     | Jun     | Jul     | Aug     | Sep     | Oct     | Nov     | Dec     | A       | verage Rental | Price    |
| Average Rental Price    | \$2 <i>,</i> 886 | \$3,799 | \$2,507 | \$3,600 | \$2,754 | \$2,753 | \$2,722 | \$2,709 | \$2,704 | \$1,965 | \$2,720 | \$3,365 |         | \$2,638       | \$3,365  |
| Average Price Per Sq Ft | \$2.10           | \$1.94  | \$1.96  | \$2.42  | \$2.16  | \$2.16  | \$2.41  | \$2.14  | \$2.33  | \$2.15  | \$1.70  | \$1.95  | \$2,127 | Ş2,038        |          |
| Average Sq Ft           | 1,374            | 1,960   | 1,276   | 1,487   | 1,275   | 1,273   | 1,129   | 1,265   | 1,159   | 916     | 1,603   | 1,723   |         |               |          |
| Total Rented            | 9                | 10      | 14      | 7       | 14      | 15      | 15      | 14      | 11      | 6       | 9       | 12      |         |               |          |
| Average Days on Market  | 40               | 42      | 28      | 39      | 21      | 30      | 18      | 22      | 30      | 34      | 37      | 41      | 2015    | 2016          | 2017     |
|                         |                  |         |         |         |         |         |         |         |         |         |         |         |         | Dec           |          |

| MLS Area:               | 701 Be           | lltown/I | Downto  | wn      |         |         |         |         |         |         |         |         | ١   | ∕ear O | ver Year Co  | mparison |
|-------------------------|------------------|----------|---------|---------|---------|---------|---------|---------|---------|---------|---------|---------|-----|--------|--------------|----------|
| 2017                    | Jan              | Feb      | Mar     | Apr     | May     | Jun     | Jul     | Aug     | Sep     | Oct     | Nov     | Dec     |     | Av     | erage Rental | Price    |
| Average Rental Price    | \$2 <i>,</i> 883 | \$2,903  | \$2,846 | \$3,680 | \$2,932 | \$2,480 | \$3,180 | \$3,182 | \$4,376 | \$2,845 | \$3,188 | \$3,349 | \$2 | 2,874  | \$3,676      | \$3,349  |
| Average Price Per Sq Ft | \$3.34           | \$2.88   | \$2.83  | \$3.05  | \$3.56  | \$3.43  | \$3.53  | \$3.25  | \$3.72  | \$3.13  | \$2.73  | \$3.14  |     |        |              |          |
| Average Sq Ft           | 862              | 1,008    | 1,005   | 1,206   | 824     | 722     | 901     | 979     | 1,176   | 908     | 1,168   | 1,066   |     |        |              |          |
| Total Rented            | 12               | 16       | 23      | 18      | 15      | 13      | 9       | 18      | 9       | 15      | 13      | 8       |     |        |              |          |
| Average Days on Market  | 57               | 38       | 33      | 34      | 39      | 33      | 28      | 40      | 40      | 31      | 49      | 35      | 2   | 015    | 2016         | 2017     |
|                         |                  |          |         | -       |         |         |         |         |         |         |         |         |     |        | Dec          |          |

| MLS Area:               | 140 We           | est Seatt        | :le     |                                     |         |         |         |         |         |         |         |         | Ye    | ar O         | ver Year Co | mparison |
|-------------------------|------------------|------------------|---------|-------------------------------------|---------|---------|---------|---------|---------|---------|---------|---------|-------|--------------|-------------|----------|
| 2017                    | Jan              | Feb              | Mar     | Apr May Jun Jul Aug Sep Oct Nov Dec |         |         |         |         |         |         |         |         | Ave   | erage Rental | Price       |          |
| Average Rental Price    | \$2 <i>,</i> 307 | \$2 <i>,</i> 499 | \$2,377 | \$2,374                             | \$2,528 | \$2,420 | \$2,602 | \$2,954 | \$2,384 | \$2,644 | \$1,981 | \$2,528 |       |              | \$2,306     | \$2,528  |
| Average Price Per Sq Ft | \$1.61           | \$1.76           | \$1.88  | \$1.69                              | \$1.79  | \$1.94  | \$1.89  | \$1.82  | \$2.28  | \$1.56  | \$1.52  | \$1.83  | \$2,1 | 27           | + _ /       |          |
| Average Sq Ft           | 1,431            | 1,418            | 1,262   | 1,407                               | 1,412   | 1,245   | 1,378   | 1,625   | 1,047   | 1,699   | 1,303   | 1,378   |       |              |             |          |
| Total Rented            | 6                | 13               | 12      | 8                                   | 10      | 16      | 8       | 11      | 10      | 12      | 13      | 12      |       |              |             |          |
| Average Days on Market  | 36               | 21               | 59      | 26                                  | 30      | 27      | 31      | 25      | 36      | 47      | 26      | 36      | 201   | .5           | 2016        | 2017     |
|                         |                  |                  |         |                                     |         |         |         |         |         |         |         |         |       |              | Dec         |          |

| MLS Area:               | 380 So  | utheast | Seattle | ~       |         |         | ~       |         |         | -       |         |         |        | Year Ov          | ver Year Cor | nparison |
|-------------------------|---------|---------|---------|---------|---------|---------|---------|---------|---------|---------|---------|---------|--------|------------------|--------------|----------|
| 2017                    | Jan     | Feb     | Mar     | Apr     | May     | Jun     | Jul     | Aug     | Sep     | Oct     | Nov     | Dec     |        | Ave              | erage Rental | Price    |
| Average Rental Price    | \$2,265 | \$3,433 | \$2,282 | \$1,938 | \$2,956 | \$2,724 | \$2,829 | \$2,876 | \$1,955 | \$2,641 | \$2,465 | \$2,061 |        | <u> </u>         | \$2,915      |          |
| Average Price Per Sq Ft | \$1.41  | \$1.38  | \$1.97  | \$3.23  | \$1.53  | \$1.70  | \$1.83  | \$1.58  | \$2.50  | \$1.65  | \$1.74  | \$2.22  | \$2.43 | \$2 <i>,</i> 433 |              | \$2,061  |
| Average Sq Ft           | 1,611   | 2,480   | 1,160   | 600     | 1,927   | 1,598   | 1,543   | 1,815   | 782     | 1,603   | 1,417   | 929     |        |                  |              |          |
| Total Rented            | 6       | 3       | 3       | 2       | 7       | 8       | 5       | 7       | 4       | 6       | 3       | 4       |        |                  |              |          |
| Average Days on Market  | 41      | 36      | 41      | 19      | 24      | 29      | 20      | 21      | 35      | 35      | 33      | 27      |        | 2015             | 2016         | 2017     |
|                         |         |         |         |         |         |         |         |         |         |         |         |         |        |                  | Dec          |          |

615 Eastlake Ave E., Seattle, WA 98109 | 12801 NE 85th St., Suite 201, Kirkland, WA 98033

| MLS Area:               | 385 SO  | DO/Bea  | con Hill | -    |         |      | -       |         |         |         |         |         |        | Year C | Over Year Con   | nparison      |
|-------------------------|---------|---------|----------|------|---------|------|---------|---------|---------|---------|---------|---------|--------|--------|-----------------|---------------|
| 2017                    | Jan     | Feb     | Mar      | *Apr | May     | *Jun | Jul     | Aug     | Sep     | Oct     | Nov     | Dec     |        | A      | verage Rental F | Price         |
| Average Rental Price    | \$2,974 | \$2,100 | \$2,676  | N/A  | \$1,530 | N/A  | \$1,965 | \$1,695 | \$2,763 | \$2,346 | \$2,698 | \$3,995 |        |        |                 | \$3,995       |
| Average Price Per Sq Ft | \$1.31  | \$1.59  | \$0.97   | N/A  | \$3.35  | N/A  | \$2.08  | \$2.12  | \$1.72  | \$1.85  | \$1.54  | \$1.92  |        |        | <b>.</b>        | + = ) = = = = |
| Average Sq Ft           | 2,278   | 1,320   | 2,770    | N/A  | 457     | N/A  | 945     | 800     | 1,610   | 1,267   | 1,755   | 2,080   | \$1,55 |        | \$1,650         |               |
| Total Rented            | 4       | 1       | 7        | N/A  | 3       | N/A  | 3       | 1       | 3       | 4       | 2       | 1       |        |        |                 |               |
| Average Days on Market  | 62      | 104     | 30       | N/A  | 31      | N/A  | 32      | 12      | 27      | 19      | 26      | 30      |        | 2015   | 2016            | 2017          |
|                         |         |         |          |      |         |      |         |         |         |         |         |         |        |        | Dec             |               |