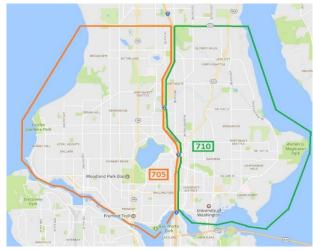

| MLS Area:               | 705 Bal | llard/Gr | eenlake |         |         |         |         |         |         |         |         |         | Year    | Over Year Co  | mparison |
|-------------------------|---------|----------|---------|---------|---------|---------|---------|---------|---------|---------|---------|---------|---------|---------------|----------|
| 2017                    | Jan     | Feb      | Mar     | Apr     | May     | Jun     | Jul     | Aug     | Sep     | Oct     | Nov     | Dec     | A       | verage Rental |          |
| Average Rental Price    | \$2,749 | \$2,489  | \$2,790 | \$3,019 | \$3,290 | \$2,408 | \$2,737 | \$2,883 | \$2,713 | \$2,342 | \$2,717 | \$2,920 |         |               | \$2,920  |
| Average Price Per Sq Ft | \$2.04  | \$1.67   | \$1.84  | \$1.98  | \$1.87  | \$1.81  | \$2.25  | \$1.92  | \$2.06  | \$1.98  | \$2.07  | \$1.71  | \$2,585 | \$2,435       |          |
| Average Sq Ft           | 1,347   | 1,487    | 1,519   | 1,524   | 1,759   | 1,331   | 1,215   | 1,505   | 1,316   | 1,182   | 1,314   | 1,712   |         |               |          |
| Total Rented            | 12      | 18       | 14      | 15      | 14      | 18      | 25      | 22      | 14      | 20      | 22      | 14      |         |               |          |
| Average Days on Market  | 34      | 48       | 27      | 22      | 18      | 22      | 19      | 26      | 22      | 25      | 33      | 50      | 2015    | 2016          | 2017     |
|                         |         |          |         |         |         |         |         |         |         |         |         |         |         | Dec           |          |

| MLS Area:               | 710 No  | rth Seat | tle     | -       |         |         |         |         |         | _       |         |         | Year    | Over Year C  | Comparison |
|-------------------------|---------|----------|---------|---------|---------|---------|---------|---------|---------|---------|---------|---------|---------|--------------|------------|
| 2017                    | Jan     | Feb      | Mar     | Apr     | May     | Jun     | Jul     | Aug     | Sep     | Oct     | Nov     | Dec     |         | Average Rent | al Price   |
| Average Rental Price    | \$2,425 | \$2,069  | \$1,567 | \$2,999 | \$2,743 | \$2,896 | \$2,790 | \$2,956 | \$2,690 | \$2,603 | \$2,162 | \$1,567 | \$2,288 | \$2,301      |            |
| Average Price Per Sq Ft | \$1.83  | \$1.73   | \$0.89  | \$1.92  | \$1.85  | \$1.69  | \$1.73  | \$1.88  | \$1.76  | \$1.94  | \$1.82  | \$1.97  |         |              | \$1,567    |
| Average Sq Ft           | 1,328   | 1,199    | 1,753   | 1,564   | 1,485   | 1,716   | 1,609   | 1,575   | 1,530   | 1,344   | 1,188   | 796     |         |              |            |
| Total Rented            | 12      | 24       | 17      | 9       | 19      | 16      | 15      | 20      | 19      | 10      | 11      | 17      |         |              |            |
| Average Days on Market  | 32      | 40       | 44      | 39      | 26      | 22      | 34      | 27      | 21      | 24      | 35      | 46      | 2015    | 2016         | 2017       |
|                         |         |          |         |         |         |         |         |         |         |         |         |         |         | Dec          |            |

## (705 and 710 data shown on previous page)

| MLS Area:                                       | Combir            | ned Area          | a Totals          | (all MLS          | S areas i         | ncluded           | l in this         | docume            | nt)               | _                 |                   |                   | _    | Year (           | Over Year Co | omparison  |
|-------------------------------------------------|-------------------|-------------------|-------------------|-------------------|-------------------|-------------------|-------------------|-------------------|-------------------|-------------------|-------------------|-------------------|------|------------------|--------------|------------|
| 2017                                            | Jan               | Feb               | Mar               | Apr               | May               | Jun               | Jul               | Aug               | Sep               | Oct               | Nov               | Dec               |      | Total            | - Average Re | ntal Price |
| Average Rental Price<br>Average Price Per Sg Ft | \$2,663<br>\$2.11 | \$2,803<br>\$2.04 | \$2,524<br>\$1.85 | \$2,918<br>\$2.58 | \$2,733<br>\$2.38 | \$2,727<br>\$2.39 | \$2,729<br>\$2.44 | \$2,886<br>\$2.31 | \$2,821<br>\$2.57 | \$2,535<br>\$2.20 | \$2,576<br>\$2.11 | \$2,760<br>\$2.35 |      |                  | \$2,522      | \$2,760    |
| Average Sq Ft                                   | 1,262             | 1,377             | 1,367             | 1,130             | 1,148             | 1,142             | 1,120             | 1,246             | 1,099             | 1,154             | 1,221             | 1,174             | \$2, | \$2 <i>,</i> 326 |              |            |
| Total Rented                                    | 79                | 101               | 104               | 77                | 110               | 112               | 102               | 113               | 81                | 93                | 84                | 72                |      |                  |              |            |
| Average Days on Market                          | 43                | 45                | 37                | 29                | 27                | 27                | 26                | 24                | 31                | 32                | 35                | 37                |      | 2015             | 2016         | 2017       |
|                                                 |                   |                   |                   |                   |                   |                   |                   |                   |                   |                   |                   |                   |      |                  | Dec          |            |