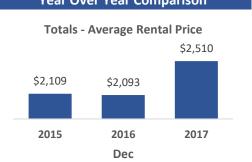

## JMW Group

206-621-2037 | 425-213-1300

www.windermere-pm.withwre.com

| MLS Area:               | Combined Area Totals |         |         |         |         |         |         |         |         |         |         |         | Year O  | Year Over Year Comparison |           |  |  |
|-------------------------|----------------------|---------|---------|---------|---------|---------|---------|---------|---------|---------|---------|---------|---------|---------------------------|-----------|--|--|
| 2017                    | Jan                  | Feb     | Mar     | Apr     | May     | Jun     | Jul     | Aug     | Sep     | Oct     | Nov     | Dec     | Totals  | - Average Ren             | tal Price |  |  |
| Average Rental Price    | \$2,601              | \$2,363 | \$2,197 | \$2,000 | \$2,377 | \$2,507 | \$2,229 | \$2,172 | \$2,283 | \$2,232 | \$2,630 | \$2,510 |         |                           | \$2,510   |  |  |
| Average Price Per Sq Ft | \$1.19               | \$1.30  | \$1.37  | \$1.27  | \$1.46  | \$1.49  | \$1.65  | \$1.43  | \$1.30  | \$1.39  | \$1.29  | \$1.16  | \$2,109 | \$2,093                   |           |  |  |
| Average Sq Ft           | 2,194                | 1,820   | 1,598   | 1,576   | 1,626   | 1,680   | 1,352   | 1,518   | 1,750   | 1,609   | 2,038   | 2,155   |         |                           |           |  |  |
| Total Rented            | 14                   | 21      | 20      | 23      | 16      | 7       | 23      | 19      | 24      | 22      | 20      | 25      |         |                           |           |  |  |
| Average Days on Market  | 41                   | 26      | 22      | 21      | 21      | 20      | 17      | 24      | 33      | 43      | 36      | 56      | 2015    | 2016                      | 2017      |  |  |
|                         |                      |         |         |         |         |         |         |         |         |         |         |         |         | Dec                       |           |  |  |