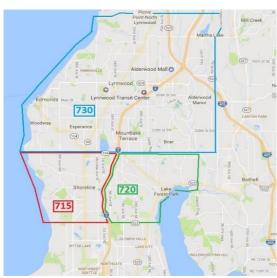

## JMW Group

206-621-2037 | 425-213-1300

www.windermere-pm.withwre.com

| MLS Area:               | 715-720 Rich. Beach/Shoreline, LF Park |         |         |         |         |         |         |         |         |         |         |         |  |
|-------------------------|----------------------------------------|---------|---------|---------|---------|---------|---------|---------|---------|---------|---------|---------|--|
| 2017                    | Jan                                    | Feb     | Mar     | Apr     | May     | Jun     | Jul     | Aug     | Sep     | Oct     | Nov     | Dec     |  |
| Average Rental Price    | \$2,900                                | \$2,408 | \$2,148 | \$1,911 | \$2,700 | \$2,750 | \$2,209 | \$2,124 | \$2,346 | \$2,368 | \$2,548 | \$2,749 |  |
| Average Price Per Sq Ft | \$1.01                                 | \$1.36  | \$1.23  | \$1.34  | \$1.42  | \$1.60  | \$1.86  | \$1.31  | \$1.28  | \$1.54  | \$1.25  | \$1.11  |  |
| Average Sq Ft           | 2,885                                  | 1,774   | 1,751   | 1,423   | 1,906   | 1,717   | 1,189   | 1,616   | 1,836   | 1,540   | 2,042   | 2,472   |  |
| Total Rented            | 1                                      | 9       | 6       | 8       | 3       | 3       | 8       | 6       | 8       | 8       | 5       | 5       |  |
| Average Days on Market  | 47                                     | 20      | 14      | 16      | 25      | 16      | 19      | 23      | 35      | 51      | 33      | 75      |  |