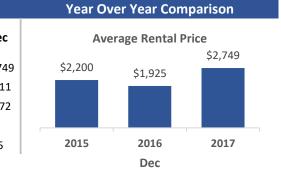

## JMW Group

206-621-2037 | 425-213-1300

www.windermere-pm.withwre.com

| MLS Area:               | 715-720 Rich. Beach/Shoreline, LF Park |         |         |         |         |         |         |         |         |         |         |         |  |
|-------------------------|----------------------------------------|---------|---------|---------|---------|---------|---------|---------|---------|---------|---------|---------|--|
| 2017                    | Jan                                    | Feb     | Mar     | Apr     | May     | Jun     | Jul     | Aug     | Sep     | Oct     | Nov     | Dec     |  |
| Average Rental Price    | \$2,900                                | \$2,408 | \$2,148 | \$1,911 | \$2,700 | \$2,750 | \$2,209 | \$2,124 | \$2,346 | \$2,368 | \$2,548 | \$2,749 |  |
| Average Price Per Sq Ft | \$1.01                                 | \$1.36  | \$1.23  | \$1.34  | \$1.42  | \$1.60  | \$1.86  | \$1.31  | \$1.28  | \$1.54  | \$1.25  | \$1.11  |  |
| Average Sq Ft           | 2,885                                  | 1,774   | 1,751   | 1,423   | 1,906   | 1,717   | 1,189   | 1,616   | 1,836   | 1,540   | 2,042   | 2,472   |  |
| Total Rented            | 1                                      | 9       | 6       | 8       | 3       | 3       | 8       | 6       | 8       | 8       | 5       | 5       |  |
| Average Days on Market  | 47                                     | 20      | 14      | 16      | 25      | 16      | 19      | 23      | 35      | 51      | 33      | 75      |  |