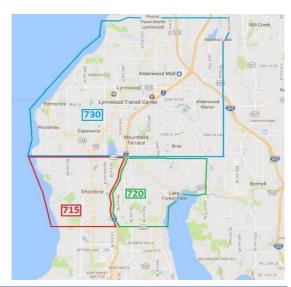

Dec

| MLS Area             | :     | 730 Southwest Snohomish |         |         |         |         |         |         |         |         |         |         |         |         | Year Over Year Comparison |         |  |  |  |
|----------------------|-------|-------------------------|---------|---------|---------|---------|---------|---------|---------|---------|---------|---------|---------|---------|---------------------------|---------|--|--|--|
| 2017                 |       | Jan                     | Feb     | Mar     | Apr     | May     | Jun     | Jul     | Aug     | Sep     | Oct     | Nov     | Dec     | Av      | verage Rental             |         |  |  |  |
| Average Rental Price | ce    | \$2,302                 | \$2,318 | \$2,246 | \$2,089 | \$2,053 | \$2,263 | \$2,248 | \$2,219 | \$2,219 | \$2,095 | \$2,711 | \$2,271 |         | \$2,260                   | \$2,271 |  |  |  |
| Average Price Per S  | q Ft  | \$1.53                  | \$1.24  | \$1.55  | \$1.21  | \$1.53  | \$1.38  | \$1.48  | \$1.56  | \$1.33  | \$1.25  | \$1.33  | \$1.24  | \$2,018 |                           |         |  |  |  |
| Average Sq Ft        |       | 1,502                   | 1,865   | 1,445   | 1,728   | 1,346   | 1,642   | 1,514   | 1,419   | 1,663   | 1,678   | 2,034   | 1,838   |         |                           |         |  |  |  |
| <b>Total Rented</b>  |       | 13                      | 12      | 14      | 15      | 13      | 4       | 15      | 13      | 16      | 14      | 15      | 20      |         |                           |         |  |  |  |
| Average Days on M    | arket | 34                      | 31      | 30      | 25      | 16      | 23      | 15      | 24      | 30      | 34      | 38      | 37      | 2015    | 2016                      | 2017    |  |  |  |
|                      |       |                         |         |         |         |         |         |         |         |         |         |         |         |         | Doc                       |         |  |  |  |